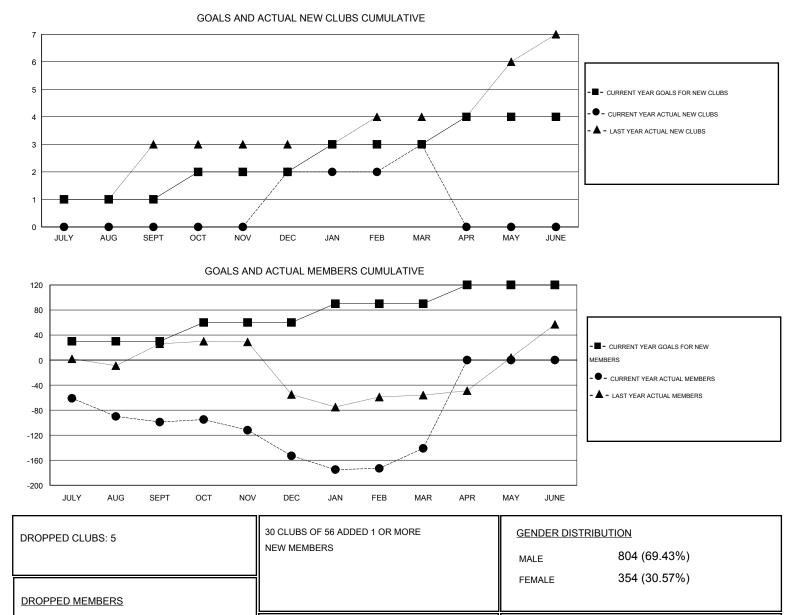

## LOCATION TEXAS

GMT CA 1 Clubs Members RESULTS FOR 2014-2015 **RESULTS FOR 2014-2015** NEW CLUB NEW CLUBS DROPPED NET NEW MEMBER CHARTER AND DROPPED NET QUARTER QUARTER GOAL CLUBS GAIN/LOSS GOAL NEW MEMBERS MEMBERS GAIN/LOSS ADDED 0 1 -1 30 18 117 -99 1 JULY/AUG/SEPT JULY/AUG/SEPT 2 3 30 74 1 -1 128 -54 OCT/NOV/DEC OCT/NOV/DEC 0 30 62 1 1 1 50 12 JAN/FEB/MAR JAN/FEB/MAR 0 0 0 30 0 0 0 1 APR/MAY/JUNE APR/MAY/JUNE